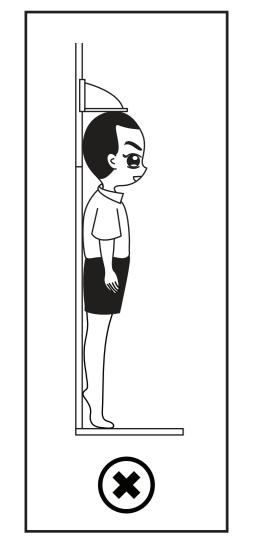

## အရပ်အမြင့် တိုင်းတာမှုစနစ်

- အရပ်အမြင့်တိုင်းကိရိယာကို မျက်နှာပြင်ညီတွင် ထားရှိခြင်း၊ အရပ်အတိုင်းခံမည့်သူ၏ကျောကို နံရံနှင့် ကပ်၍ထားခြင်း၊
- ကိရိယာရှိ အမှတ်အသား၊ နံပါတ်များကို တိကျသေချာစွာ ပြင်ဆင်ခြင်း၊
- အရပ်အတိုင်းခံမည့်သူကို ဖိနပ်ချွတ်စေခြင်း၊ ဆံပင်ကို သေသပ်စွာ ဖြီးစေခြင်း၊
- အရပ်အတိုင်းခံမည့်သူကို ကိရိယာရပ်ခုံပေါ် တွင်တည့်မတ်စွာရပ်စေခြင်း၊ ခြေဖနောင့်နှစ်ဖက်ကို ပူးကပ်ထားစေခြင်း၊ ပြီးလျှင် ခြေတံများကို ဖြောင့်ဖြောင့်ထားစေလျက်ခြေသလုံး နှင့် ဖနောင့်နောက်ဖက်တို့ ကို အမှတ်အသားများရှိရာ နံရံသို့ ကပ်ထားစေခြင်း၊
- အရပ်အတိုင်းခံမည့်သူကို ရှေ့တည့်တည့်သို့ မျက်နှာမူနေစေခြင်း၊
- အရပ်တိုင်းကိရိယာမှ အညွှန်းပြတံကို အတိုင်းခံသူ၏ဦးထိပ်ဆံပင်များကို ဖိမိသည့်တိုင်ဆွဲချယူခြင်း၊
- ညွှန်တံကပြနေသော အရပ်အမြင့်ကို သေချာစွာ မှတ်သားခြင်း၊