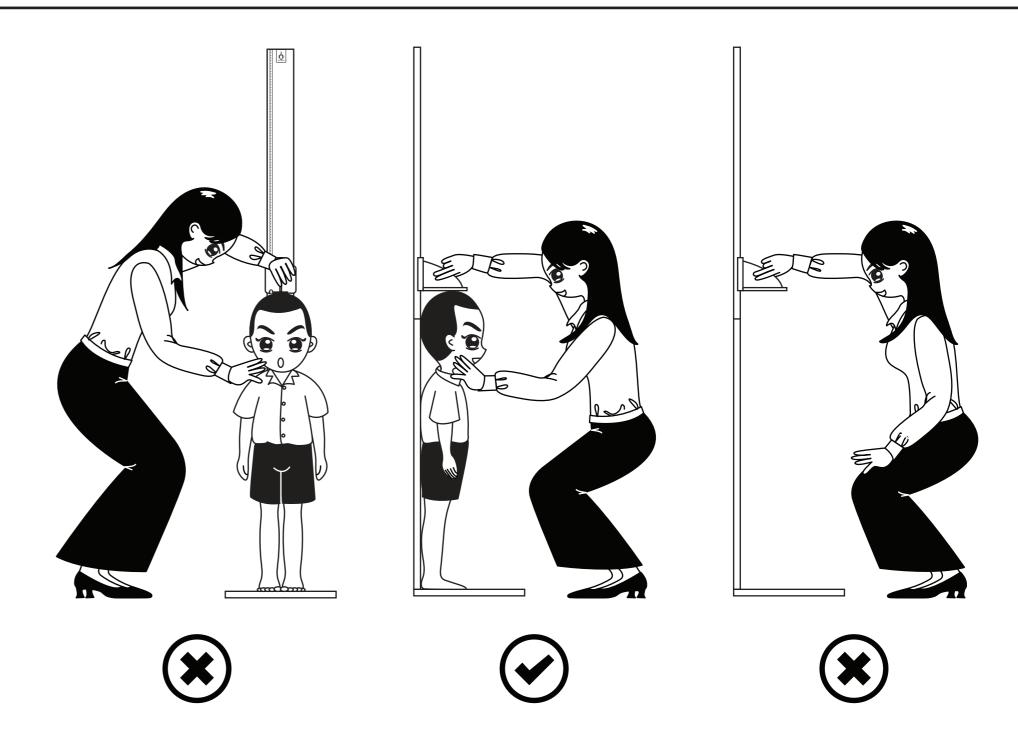

## အရပ်အမြင့် တိုင်းတာမှုစနစ်

- အရပ်အမြင့်တိုင်းကိရိယာကို မျက်နှာပြင်ညီတွင် ထားရှိခြင်း၊ အရပ်အတိုင်းခံမည့်သူ၏ကျောကို နံရံနှင့် ကပ်၍ထားခြင်း၊
- ကိရိယာရှိ အမှတ်အသား၊ နံပါတ်များကို တိကျသေချာစွာ ပြင်ဆင်ခြင်း၊
- အရပ်အတိုင်းခံမည့်သူကို ဖိနပ်ချွတ်စေခြင်း၊ ဆံပင်ကို သေသပ်စွာ ဖြီးစေခြင်း၊
- အရပ်အတိုင်းခံမည့်သူကို ကိရိယာရပ်ခုံပေါ် တွင်တည့်မတ်စွာရပ်စေခြင်း၊ ခြေဖနောင့်နှစ်ဖက်ကို ပူးကပ်ထားစေခြင်း၊ ပြီးလျှင် ခြေတံများကို ဖြောင့်ဖြောင့်ထားစေလျက်ခြေသလုံး နှင့် ဖနောင့်နောက်ဖက်တို့ ကို အမှတ်အသားများရှိရာ နံရံသို့ ကပ်ထားစေခြင်း၊
- အရပ်အတိုင်းခံမည့်သူကို ရှေ့တည့်တည့်သို့ မျက်နှာမူနေစေခြင်း၊
- အရပ်တိုင်းကိရိယာမှ အညွှန်းပြတံကို အတိုင်းခံသူ၏ဦးထိပ်ဆံပင်များကို ဖိမိသည့်တိုင်ဆွဲချယူခြင်း၊
- ညွှန်တံကပြနေသော အရပ်အမြင့်ကို သေချာစွာ မှတ်သားခြင်း၊