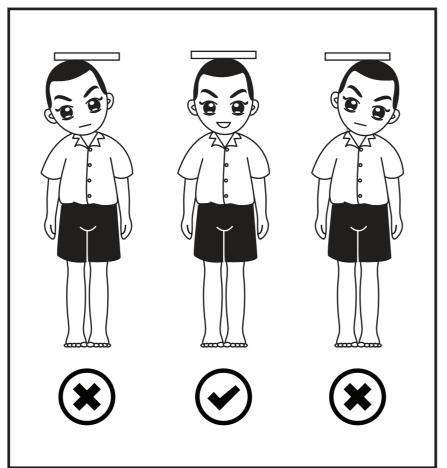

## အရပ်အမြင့် တိုင်းတာမှုစနစ်

- အရပ်အမြင့်တိုင်းကိရိယာကို မျက်နှာပြင်ညီတွင် ထားရှိခြင်း၊ အရပ်အတိုင်းခံမည့်သူ၏ကျောကို နံရံနှင့် ကပ်၍ထားခြင်း၊
- ကိရိယာရှိ အမှတ်အသား၊ နံပါတ်များကို တိကျသေချာစွာ ပြင်ဆင်ခြင်း၊
- အရပ်အတိုင်းခံမည့်သူကို ဖိနပ်ချွတ်စေခြင်း၊ ဆံပင်ကို သေသပ်စွာ ဖြီးစေခြင်း၊
- အရပ်အတိုင်းခံမည့်သူကို ကိရိယာရပ်ခုံပေါ် တွင်တည့်မတ်စွာရပ်စေခြင်း၊ ခြေဖနောင့်နှစ်ဖက်ကို ပူးကပ်ထားစေခြင်း၊ ပြီးလျှင် ခြေတံများကို ဖြောင့်ဖြောင့်ထားစေလျက်ခြေသလုံး နှင့် ဖနောင့်နောက်ဖက်တို့ ကို အမှတ်အသားများရှိရာ နံရံသို့ ကပ်ထားစေခြင်း၊
- အရပ်အတိုင်းခံမည့်သူကို ရှေ့တည့်တည့်သို့ မျက်နှာမူနေစေခြင်း၊
- အရပ်တိုင်းကိရိယာမှ အညွှန်းပြတံကို အတိုင်းခံသူ၏ဦးထိပ်ဆံပင်များကို ဖိမိသည့်တိုင်ဆွဲချယူခြင်း၊
- ညွှန်တံကပြနေသော အရပ်အမြင့်ကို သေချာစွာ မှတ်သားခြင်း၊