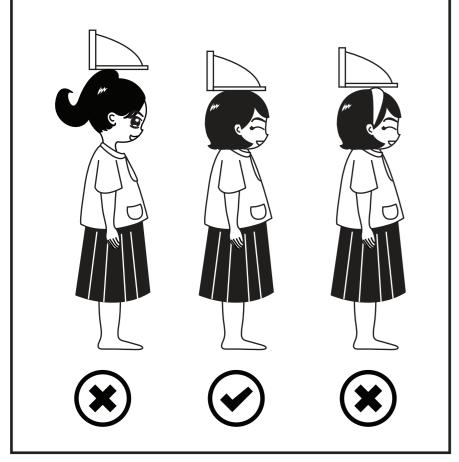

## အရပ်အမြင့် တိုင်းတာမှုစနစ်

- အရပ်အမြင့်တိုင်းကိရိယာကို မျက်နှာပြင်ညီတွင် ထားရှိခြင်း၊ အရပ်အတိုင်းခံမည့်သူ၏ကျောကို နံရံနှင့် ကပ်၍ထားခြင်း၊
- ကိရိယာရှိ အမှတ်အသား၊ နံပါတ်များကို တိကျသေချာစွာ ပြင်ဆင်ခြင်း၊
- အရပ်အတိုင်းခံမည့်သူကို ဖိနပ်ချွတ်စေခြင်း၊ ဆံပင်ကို သေသပ်စွာ ဖြီးစေခြင်း၊
- အရပ်အတိုင်းခံမည့်သူကို ကိရိယာရပ်ခုံပေါ် တွင်တည့်မတ်စွာရပ်စေခြင်း၊ ခြေဖနောင့်နှစ်ဖက်ကို ပူးကပ်ထားစေခြင်း၊ ပြီးလျှင် ခြေတံများကို ဖြောင့်ဖြောင့်ထားစေလျက်ခြေသလုံး နှင့် ဖနောင့်နောက်ဖက်တို့ ကို အမှတ်အသားများရှိရာ နံရံသို့ ကပ်ထားစေခြင်း၊
- အရပ်အတိုင်းခံမည့်သူကို ရှေ့တည့်တည့်သို့ မျက်နှာမူနေစေခြင်း၊
- အရပ်တိုင်းကိရိယာမှ အညွှန်းပြတံကို အတိုင်းခံသူ၏ဦးထိပ်ဆံပင်များကို ဖိမိသည့်တိုင်ဆွဲချယူခြင်း၊
- ညွှန်တံကပြနေသော အရပ်အမြင့်ကို သေချာစွာ မှတ်သားခြင်း၊