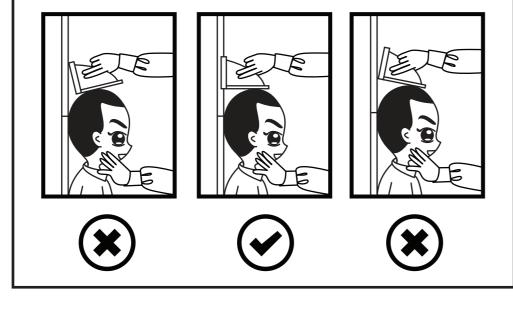

## အရပ်အမြင့် တိုင်းတာမှုစနစ်

- အရပ်အမြင့်တိုင်းကိရိယာကို မျက်နှာပြင်ညီတွင် ထားရှိခြင်း၊ အရပ်အတိုင်းခံမည့်သူ၏ကျောကို နံရံနှင့် ကပ်၍ထားခြင်း၊
- ကိရိယာရှိ အမှတ်အသား၊ နံပါတ်များကို တိကျသေချာစွာ ပြင်ဆင်ခြင်း၊
- အရပ်အတိုင်းခံမည့်သူကို ဖိနပ်ချွတ်စေခြင်း၊ ဆံပင်ကို သေသပ်စွာ ဖြီးစေခြင်း၊
- အရပ်အတိုင်းခံမည့်သူကို ကိရိယာရပ်ခုံပေါ် တွင်တည့်မတ်စွာရပ်စေခြင်း၊ ခြေဖနောင့်နှစ်ဖက်ကို ပူးကပ်ထားစေခြင်း၊ ပြီးလျှင် ခြေတံများကို ဖြောင့်ဖြောင့်ထားစေလျက်ခြေသလုံး နှင့် ဖနောင့်နောက်ဖက်တို့ ကို အမှတ်အသားများရှိရာ နံရံသို့ ကပ်ထားစေခြင်း၊
- အရပ်အတိုင်းခံမည့်သူကို ရှေ့တည့်တည့်သို့ မျက်နှာမူနေစေခြင်း၊
- အရပ်တိုင်းကိရိယာမှ အညွှန်းပြတံကို အတိုင်းခံသူ၏ဦးထိပ်ဆံပင်များကို ဖိမိသည့်တိုင်ဆွဲချယူခြင်း၊
- ညွှန်တံကပြနေသော အရပ်အမြင့်ကို သေချာစွာ မှတ်သားခြင်း၊