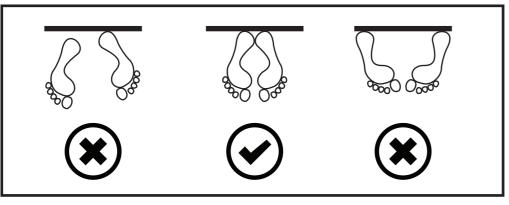

## အရပ်အမြင့် တိုင်းတာမှုစနစ်

- အရပ်အမြင့်တိုင်းကိရိယာကို မျက်နှာပြင်ညီတွင် ထားရှိခြင်း၊ အရပ်အတိုင်းခံမည့်သူ၏ကျောကို နံရံနှင့် ကပ်၍ထားခြင်း၊
- ကိရိယာရှိ အမှတ်အသား၊ နံပါတ်များကို တိကျသေချာစွာ ပြင်ဆင်ခြင်း၊
- အရပ်အတိုင်းခံမည့်သူကို ဖိနပ်ချွတ်စေခြင်း၊ ဆံပင်ကို သေသပ်စွာ ဖြီးစေခြင်း၊
- အရပ်အတိုင်းခံမည့်သူကို ကိရိယာရပ်ခုံပေါ် တွင်တည့်မတ်စွာရပ်စေခြင်း၊ ခြေဖနောင့်နှစ်ဖက်ကို ပူးကပ်ထားစေခြင်း၊ ပြီးလျှင် ခြေတံများကို ဖြောင့်ဖြောင့်ထားစေလျက်ခြေသလုံး နှင့် ဖနောင့်နောက်ဖက်တို့ ကို အမှတ်အသားများရှိရာ နံရံသို့ ကပ်ထားစေခြင်း၊
- အရပ်အတိုင်းခံမည့်သူကို ရှေ့တည့်တည့်သို့ မျက်နှာမူနေစေခြင်း၊
- အရပ်တိုင်းကိရိယာမှ အညွှန်းပြတံကို အတိုင်းခံသူ၏ဦးထိပ်ဆံပင်များကို ဖိမိသည့်တိုင်ဆွဲချယူခြင်း၊
- ညွှန်တံကပြနေသော အရပ်အမြင့်ကို သေချာစွာ မှတ်သားခြင်း၊