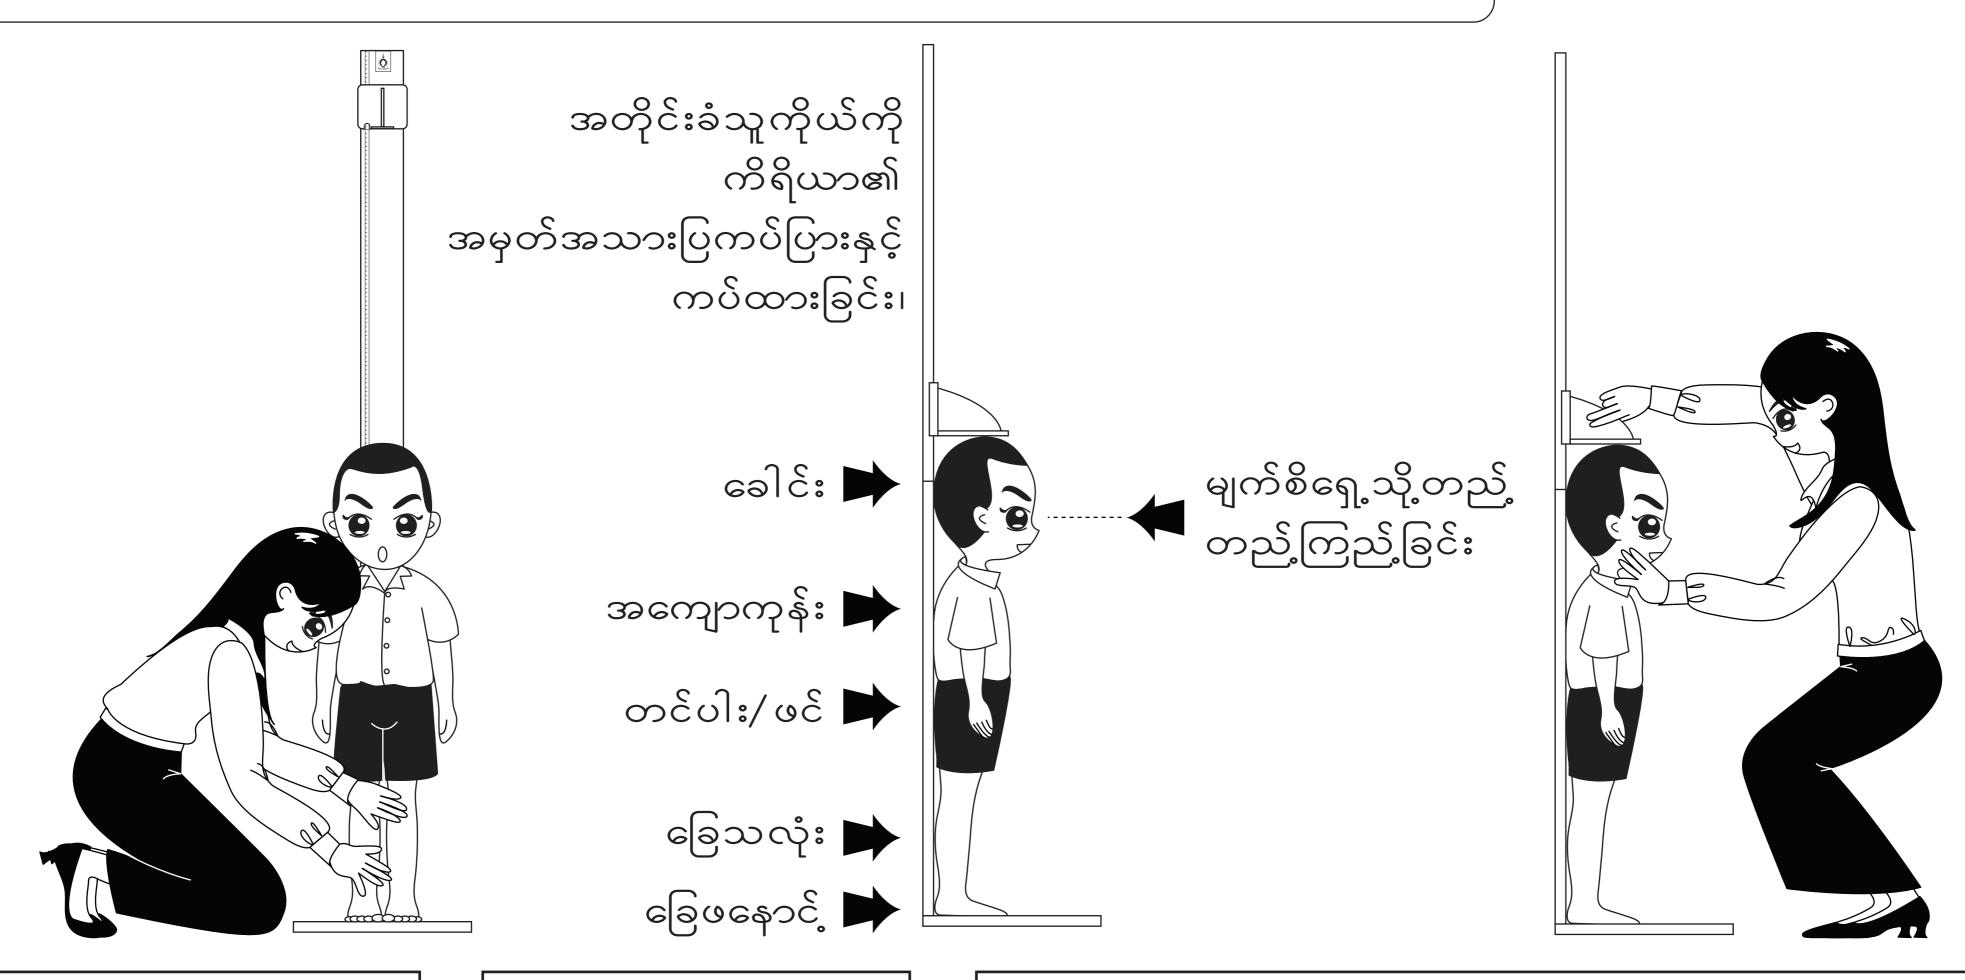

## အရပ်အမြင့် တိုင်းတာမှုစနစ်

- အရပ်အမြင့်တိုင်းကိရိယာကို မျက်နှာပြင်ညီတွင် ထားရှိခြင်း၊ အရပ်အတိုင်းခံမည့်သူ၏ကျောကို နံရံနှင့် ကပ်၍ထားခြင်း၊
- ကိရိယာရှိ အမှတ်အသား၊ နံပါတ်များကို တိကျသေချာစွာ ပြင်ဆင်ခြင်း၊
- အရပ်အတိုင်းခံမည့်သူကို ဖိနပ်ချွတ်စေခြင်း၊ ဆံပင်ကို သေသပ်စွာ ဖြီးစေခြင်း၊
- အရပ်အတိုင်းခံမည့်သူကို ကိရိယာရပ်ခုံပေါ် တွင်တည့်မတ်စွာရပ်စေခြင်း၊ ခြေဖနောင့်နှစ်ဖက်ကို ပူးကပ်ထားစေခြင်း၊ ပြီးလျှင် ခြေတံများကို ဖြောင့်ဖြောင့်ထားစေလျက်ခြေသလုံး နှင့် ဖနောင့်နောက်ဖက်တို့ ကို အမှတ်အသားများရှိရာ နံရံသို့ ကပ်ထားစေခြင်း၊
- အရပ်အတိုင်းခံမည့်သူကို ရှေ့တည့်တည့်သို့ မျက်နှာမူနေစေခြင်း၊
- အရပ်တိုင်းကိရိယာမှ အညွှန်းပြတံကို အတိုင်းခံသူ၏ဦးထိပ်ဆံပင်များကို ဖိမိသည့်တိုင်ဆွဲချယူခြင်း၊
- ညွှန်တံကပြနေသော အရပ်အမြင့်ကို သေချာစွာ မှတ်သားခြင်း၊